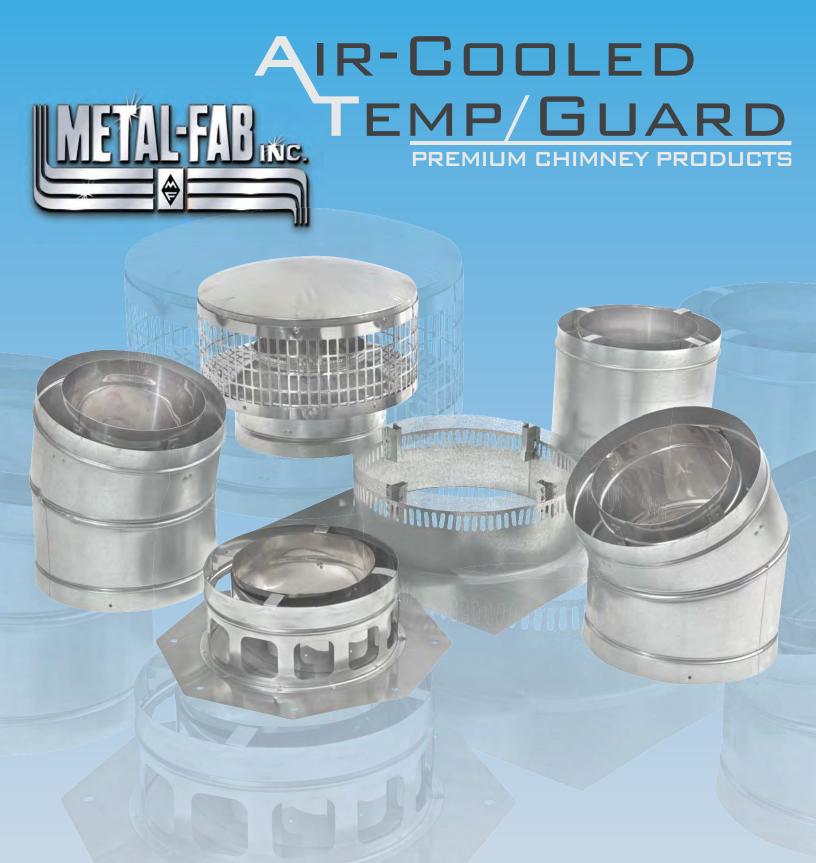

## AIR-COOLED TEMP/GUARD

PREMIUM CHIMNEY PRODUCTS

AIR-COOLED TEMP/GUARD IS NOT ONLY EASIER TO INSTALL IT INCORPORATES OUR HIGH QUALITY DESIGN SPECIFICALLY FOR USE WITH PRE-FABRICATED MASONRY FIREPLACES.

OFFER YOUR CUSTOMERS PREMIUM CHIMNEY PRODUCTS MADE IN THE U.S.A. BY METAL-FAB THAT PROVIDE SAFE, RELIABLE PERFORMANCE FOR A LIFETIME.

DOUBLE WALL FACTORY-BUILT CHIMNEY FOR USE WITH MASONRY FIREPLACES THAT BURN, WOOD, OIL, COAL, GAS OR PELLETS. A SIMPLE COST EFFECTIVE ALTERNATIVE FOR PRE-FABRICATED MASONRY CHIMNEY APPLICATIONS.

## **ONE-STOP VENT SHOPPING**

ONE PIECE FLUE AND CASING DESIGN INCREASES PRODUCTIVITY AND REDUCES COST, WITH NO ASSEMBLY REQUIRED.

MANUFACTURED TO LAST A LIFETIME METAL-FAB AIR-COOLED TEMP/GUARD PRODUCTS ARE DESIGNED FOR A VARIETY OF APPLICATIONS.

A COMPLETE PRODUCT LINE OF COMPONENTS AND ACCESSORIES TO SERVE YOUR NEEDS.