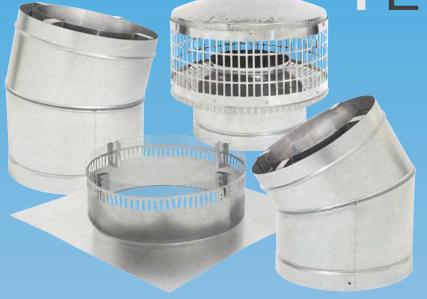

## **ONE-STOP VENT SHOPPING**

ONE PIECE FLUE AND CASING DESIGN INCREASES PRODUCTIVITY AND REDUCES COST, WITH NO ASSEMBLY REQUIRED.

MANUFACTURED TO LAST A LIFETIME METAL-FAB AIR-COOLED TEMP/GUARD PRODUCTS ARE DESIGNED FOR A VARIETY OF APPLICATIONS.

A COMPLETE PRODUCT LINE OF COMPONENTS AND ACCESSORIES TO SERVE YOUR NEEDS.